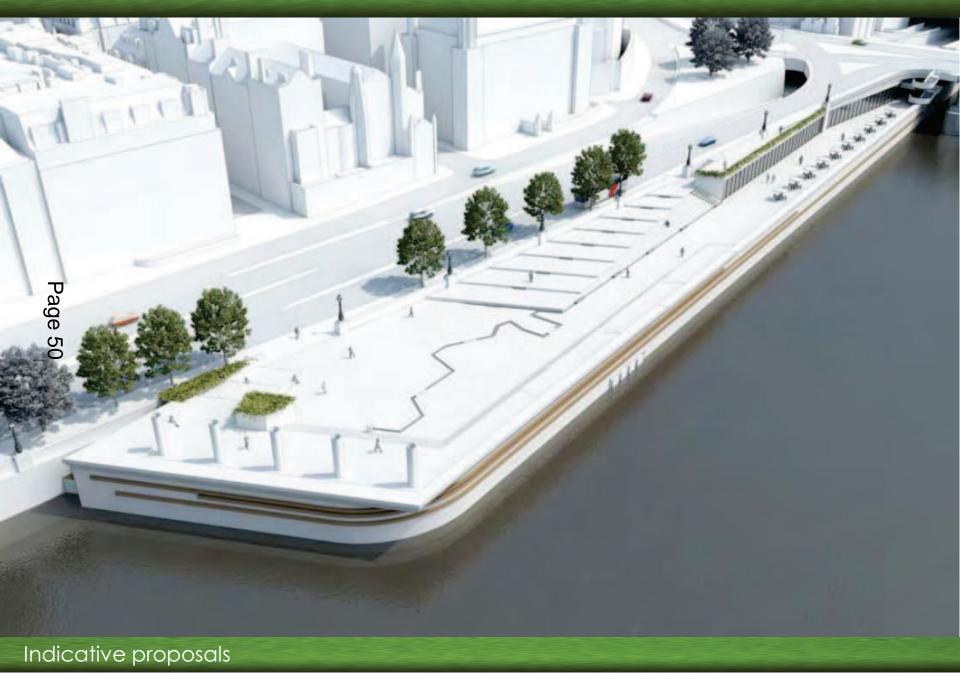

night time view from south bank of Thames – LVMF view 13B



Proposed night time view from south bank of Thames – LVMF view 13B



Existing view from Millennium Bridge – LVMF view 13A



Proposed view from Millennium Bridge – LVMF view 13A



Existing night time view from Millennium Bridge – LVMF view 13A



Proposed night time view from Millennium Bridge – LVMF view 13A

Existing view from Salvation Army towards Peter's Hill entrance



Proposed view from Salvation Army towards Peter's Hill entrance



Existing view from Queen Victoria Street towards Lambeth Hill entrance



Proposed view from Queen Victoria Street towards Lambeth Hill entrance



Existing view from Upper Thames Street towards St Mary's Church



Proposed view from Upper Thames Street towards St Mary's Church















# Planning & Transportation Next Committee

6<sup>th</sup> November 2012