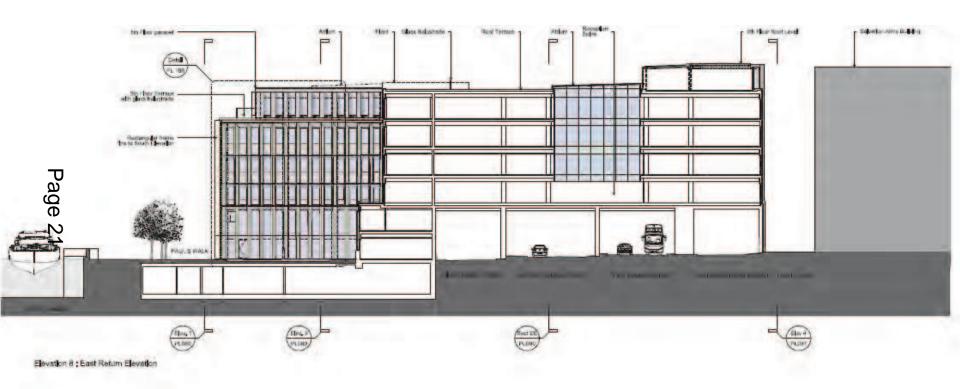

### **Planning and Transportation Committee**

Date: TUESDAY, 9 OCTOBER 2012

Time: 11.00 am

Venue: LIVERY HALL - WEST WING, GUILDHALL

5. REPORTS OF THE CITY PLANNING OFFICER RELATIVE TO PLANNING APPLICATIONS

John Barradell
Town Clerk and Chief Executive



## Page 1

# Planning & Transportation Committee

9<sup>th</sup> October 2012





Site location plan





Page 4

















Aerial view of proposed roof terrace









C Proposed view from South - showing St Paul's Height Limitations infringements PL.10 New additions shown coloured













Proposed section AA & DD - Looking west







Proposed detailed part elevation – North elevation, Lambeth Hill entrance



Proposed detailed part elevation – North elevation



Proposed detailed part elevation – West elevation



Proposed detailed part elevation – West elevation









# Millennium Bridge House Existing night time view from south bank of Thames – LVMF view 13B



Proposed night time view from south bank of Thames – LVMF view 13B



Existing view from Millennium Bridge – LVMF view 13A



Proposed view from Millennium Bridge – LVMF view 13A



Existing night time view from Millennium Bridge – LVMF view 13A



Proposed night time view from Millennium Bridge – LVMF view 13A

Existing view from Salvation Army towards Peter's Hill entrance



Proposed view from Salvation