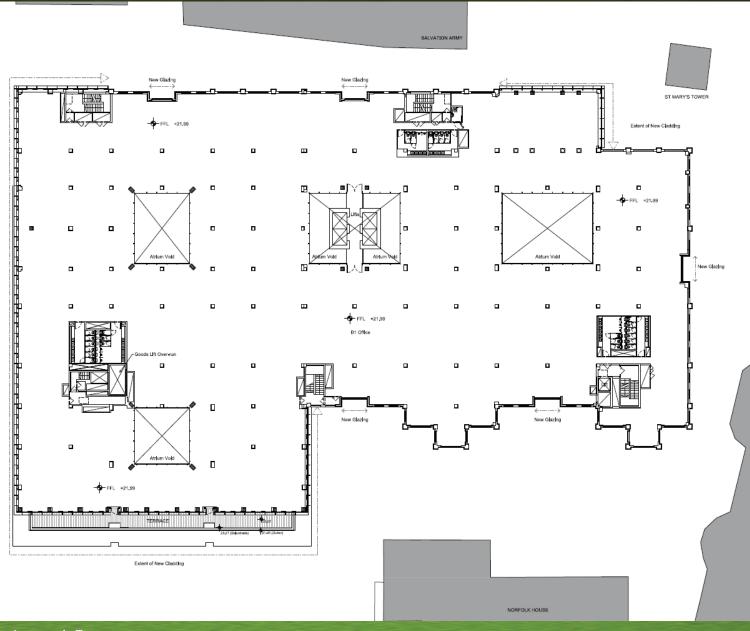

# Planning & Transportation Committee

9<sup>th</sup> October 2012

Site location plan

Page 4

Aerial view of proposed roof terrace

C Proposed view from South - showing St Paul's Height Limitations infringements PL.10 New additions shown coloured