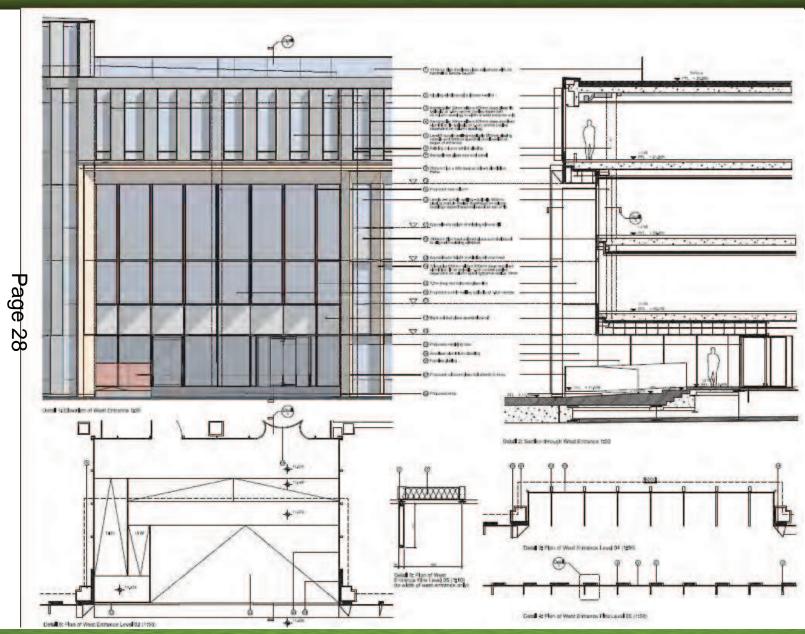

Proposed section AA & DD - Looking west

Proposed detailed part elevation – North elevation, Lambeth Hill entrance

Proposed detailed part elevation – North elevation

Proposed detailed part elevation – West elevation