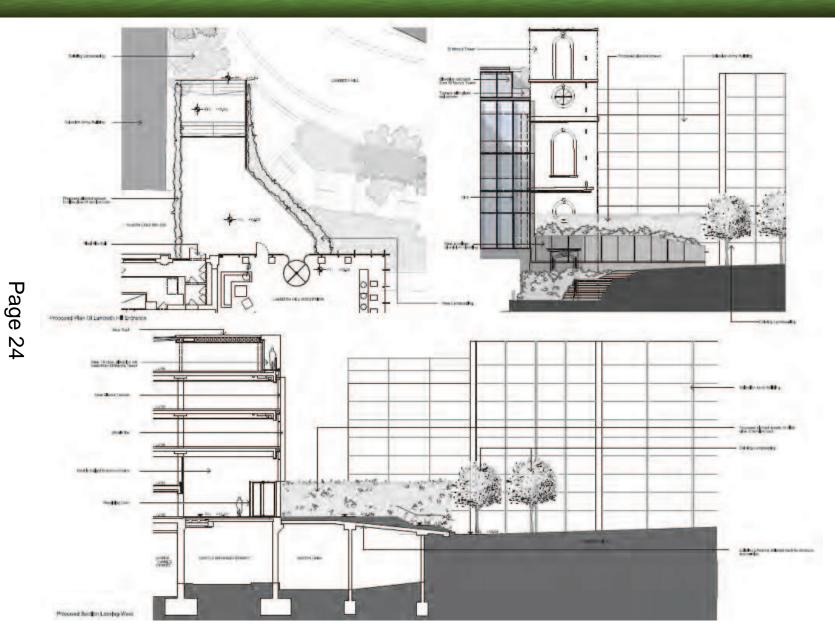

Proposed section AA & DD - Looking west

Proposed detailed part elevation – North elevation, Lambeth Hill entrance

Proposed detailed part elevation – North elevation

Proposed detailed part elevation – West elevation