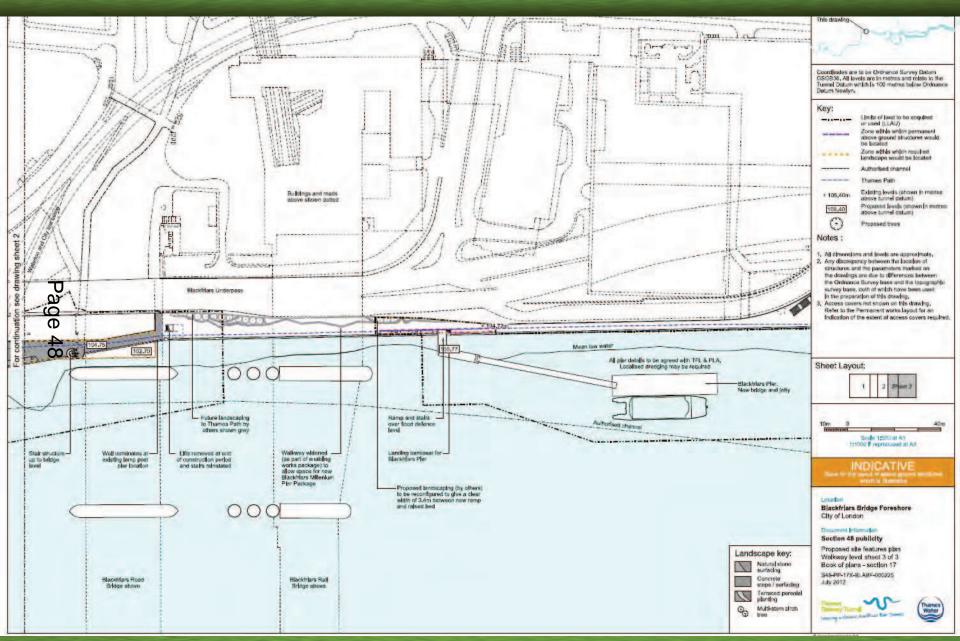

ting night time view from south bank of Thames – LVMF view 13B



Proposed night time view from south bank of Thames – LVMF view 13B



Existing view from Millennium Bridge – LVMF view 13A



Proposed view from Millennium Bridge – LVMF view 13A



Existing night time view from Millennium Bridge – LVMF view 13A



Proposed night time view from Millennium Bridge – LVMF view 13A

Existing view from Salvation Army towards Peter's Hill entrance



Proposed view from Salvation Army towards Peter's Hill entrance



Existing view from Queen Victoria Street towards Lambeth Hill entrance



Proposed view from Queen Victoria Street towards Lambeth Hill entrance



Existing view from Upper Thames Street towards St Mary's Church



Proposed view from Upper Thames Street towards St Mary's Church















# Planning & Transportation Next Committee

6<sup>th</sup> November 2012