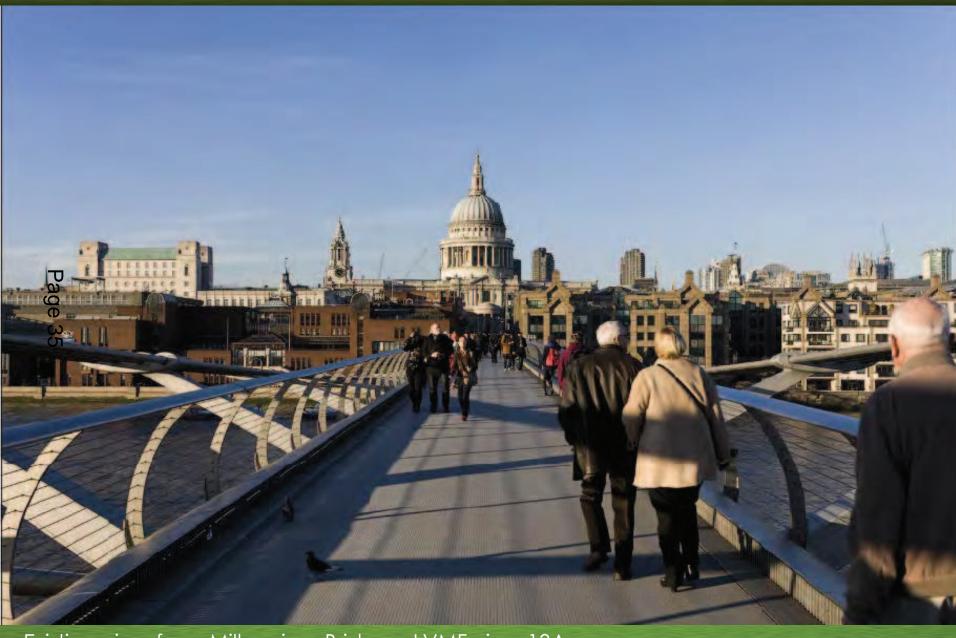

Proposed view from Millennium Bridge – LVMF view 13A

Existing night time view from Millennium Bridge – LVMF view 13A

Proposed night time view from Millennium Bridge – LVMF view 13A

Existing view from Salvation Army towards Peter's Hill entrance