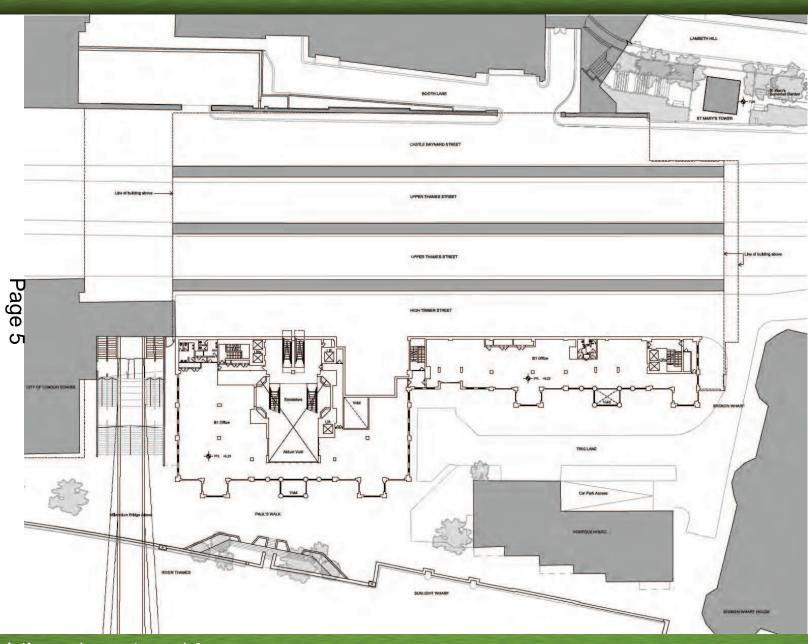

# Planning & Transportation Committee

9<sup>th</sup> October 2012

Site location plan

Page 4

Aerial view of proposed roof terrace

C Proposed view from South - showing St Paul's Height Limitations infringements PL.10 New additions shown coloured