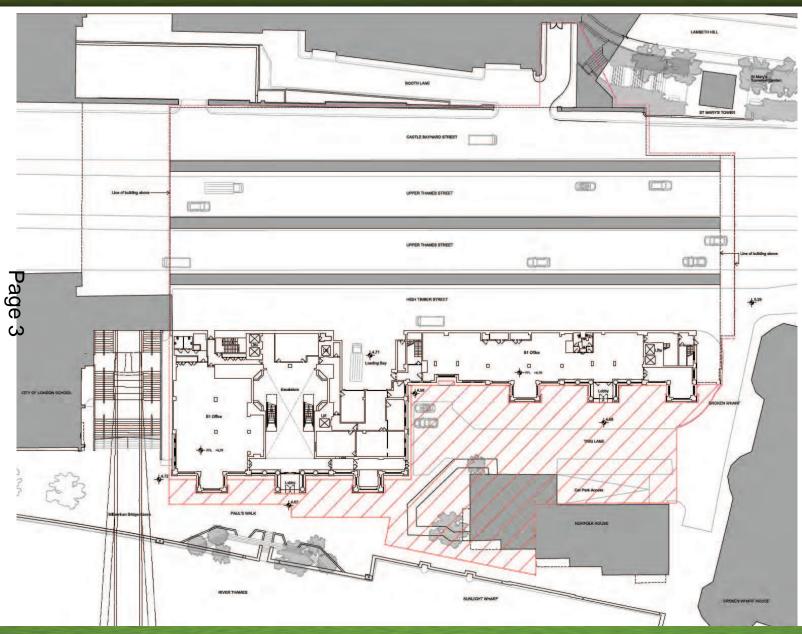

# Planning & Transportation Committee

9<sup>th</sup> October 2012

Site location plan

Page 4

Aerial view of proposed roof terrace

C Proposed view from South - showing St Paul's Height Limitations infringements PL.10 New additions shown coloured