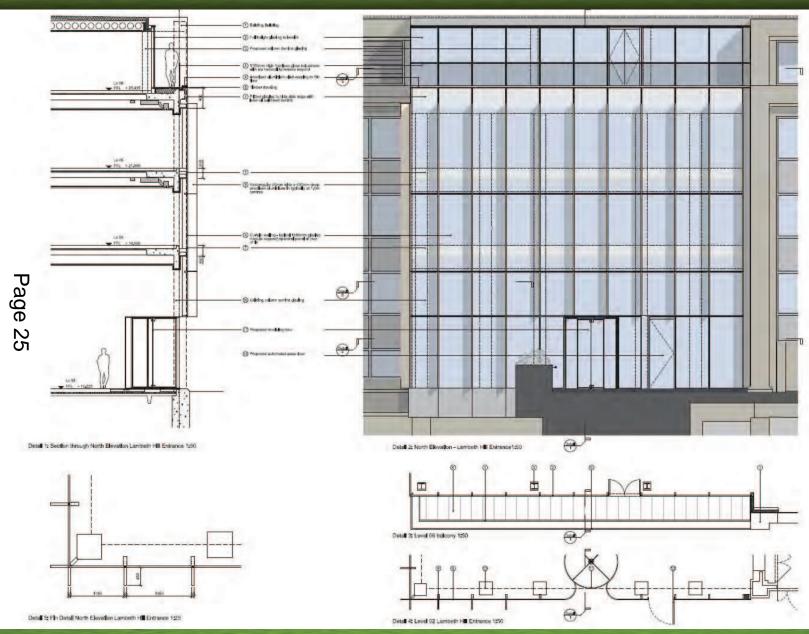

Proposed section AA & DD - Looking west

Proposed detailed part elevation – North elevation, Lambeth Hill entrance

Proposed detailed part elevation – North elevation

Proposed detailed part elevation – West elevation

Proposed detailed part elevation – West elevation