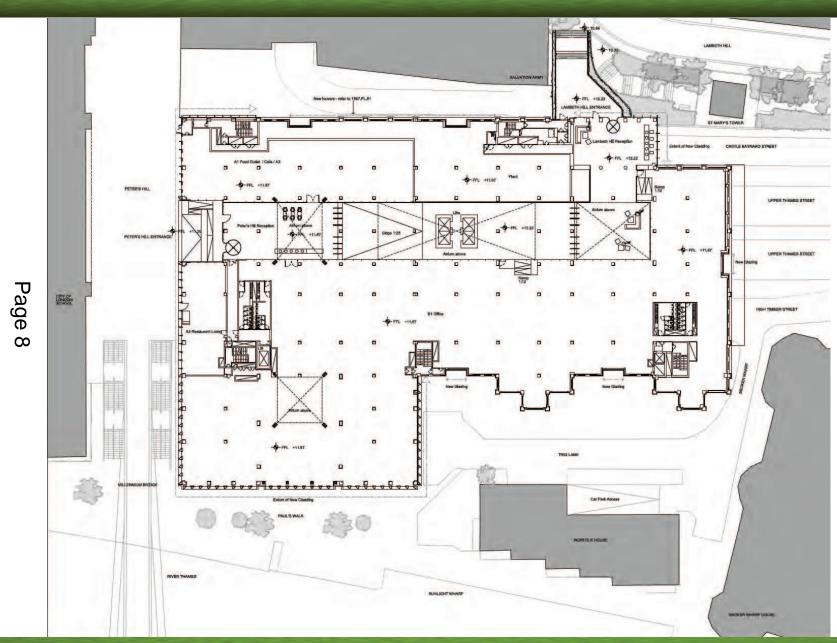

# Planning & Transportation Committee

9<sup>th</sup> October 2012

Site location plan

Page 4

Aerial view of proposed roof terrace

C Proposed view from South - showing St Paul's Height Limitations infringements PL.10 New additions shown coloured