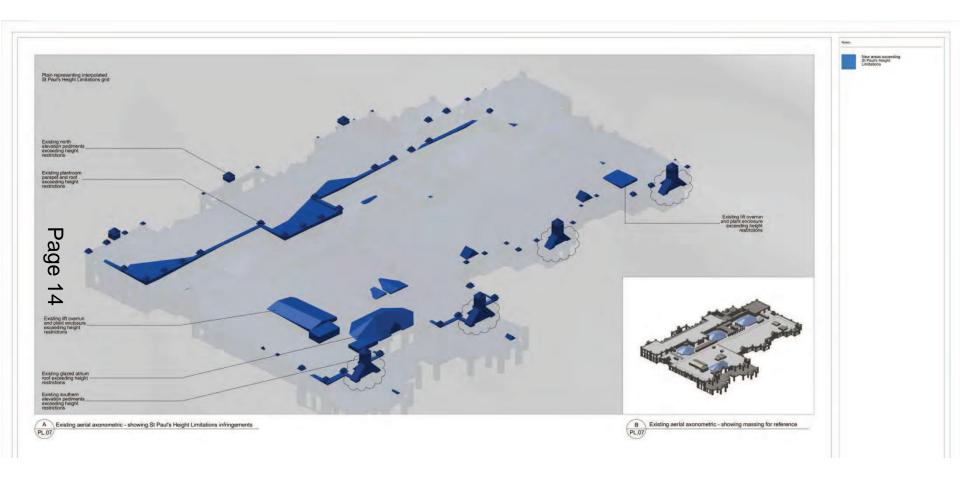

# Planning & Transportation Committee

9<sup>th</sup> October 2012

Site location plan

Page 4

Aerial view of proposed roof terrace

C Proposed view from South - showing St Paul's Height Limitations infringements PL.10 New additions shown coloured