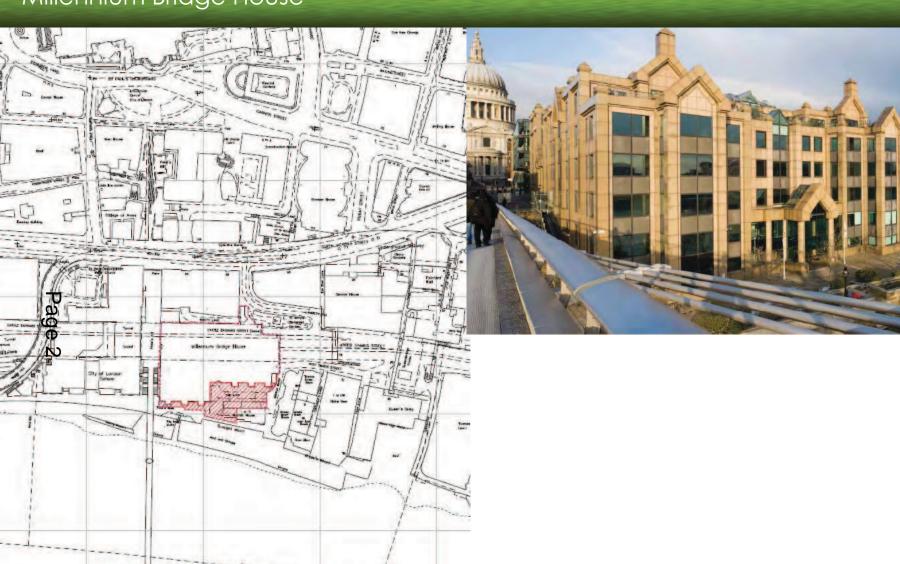

# Planning & Transportation Committee

9<sup>th</sup> October 2012

Site location plan

Page 4

Aerial view of proposed roof terrace

C Proposed view from South - showing St Paul's Height Limitations infringements PL.10 New additions shown coloured