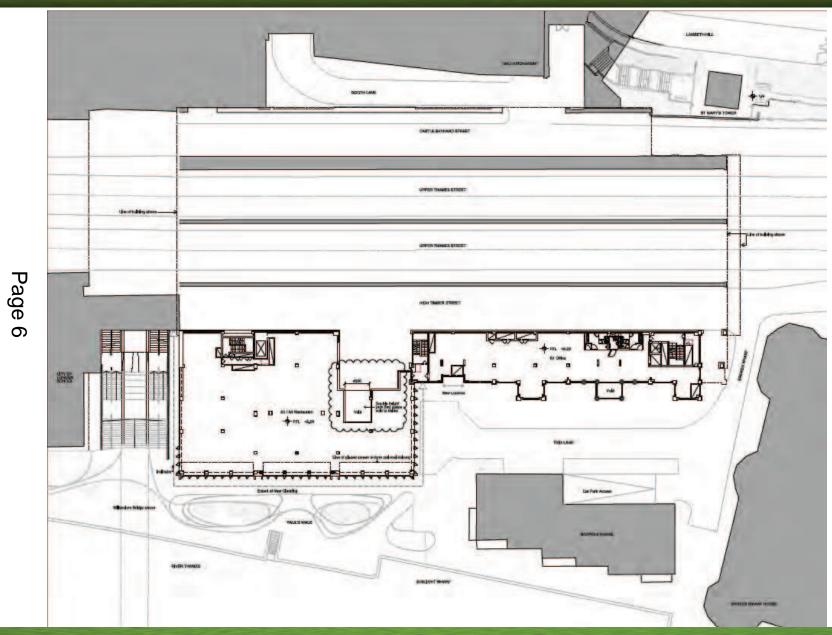

# Planning & Transportation Committee

9<sup>th</sup> October 2012

Site location plan

Page 4

Aerial view of proposed roof terrace

C Proposed view from South - showing St Paul's Height Limitations infringements PL.10 New additions shown coloured