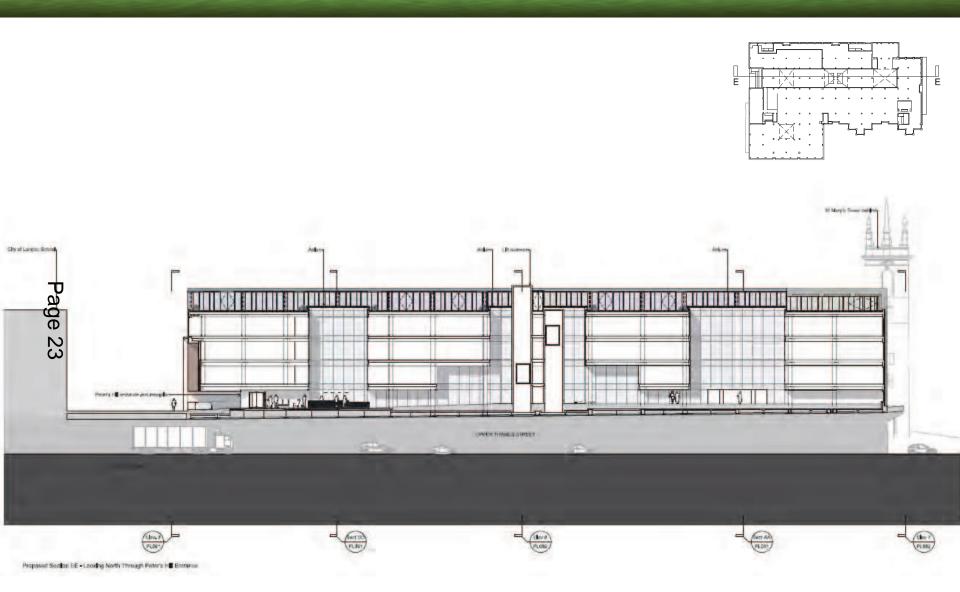

Proposed section AA & DD - Looking west

Proposed detailed part elevation – North elevation, Lambeth Hill entrance

Proposed detailed part elevation – North elevation

Proposed detailed part elevation – West elevation

Proposed detailed part elevation – West elevation