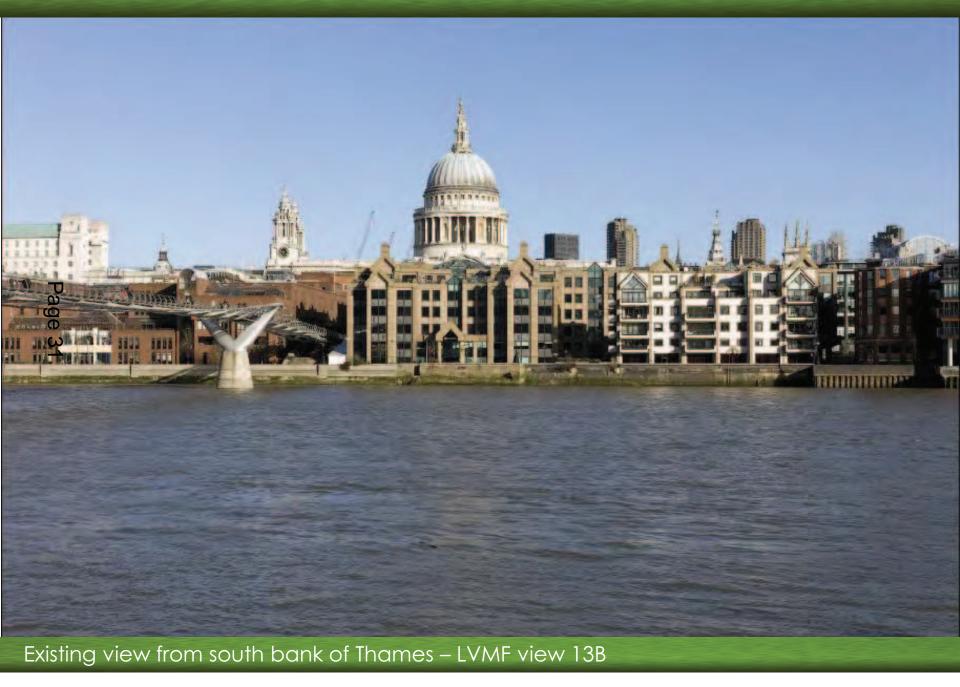

# Millennium Bridge House Existing night time view from south bank of Thames – LVMF view 13B

Proposed night time view from south bank of Thames – LVMF view 13B

Existing view from Millennium Bridge – LVMF view 13A