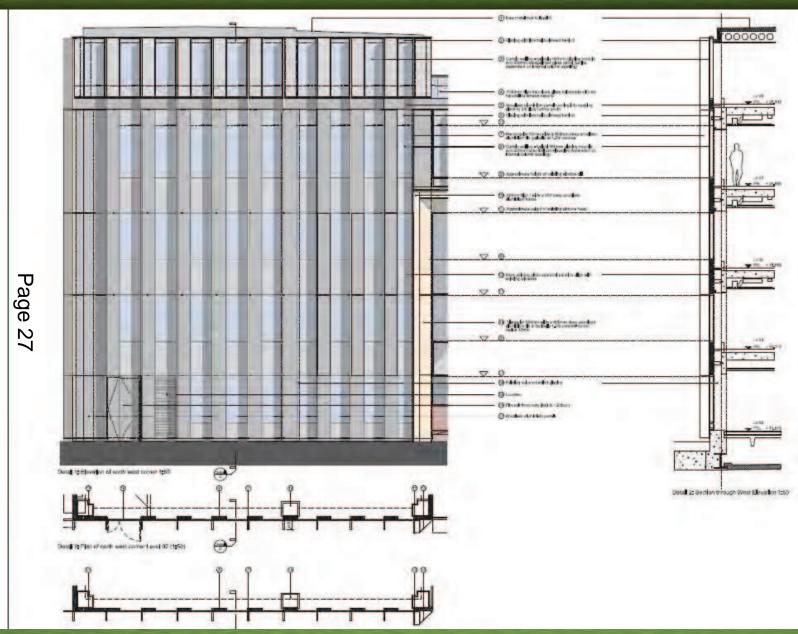

### **Planning and Transportation Committee**

Date: TUESDAY, 9 OCTOBER 2012

Time: 11.00 am

Venue: LIVERY HALL - WEST WING, GUILDHALL

5. REPORTS OF THE CITY PLANNING OFFICER RELATIVE TO PLANNING APPLICATIONS

John Barradell
Town Clerk and Chief Executive



## Page 1

# Planning & Transportation Committee

9<sup>th</sup> October 2012





Site location plan





Page 4

















Aerial view of proposed roof terrace









C Proposed view from South - showing St Paul's Height Limitations infringements PL.10 New additions shown coloured













Proposed section AA & DD - Looking west







Proposed detailed part elevation – North elevation, Lambeth Hill entrance



Proposed detailed part elevation – North elevation



Proposed detailed part elevation – West elevation



Proposed detailed part elevation – West elevation









# Millennium Bridge House Existing night time view from south bank of Thames – LVMF view 13B



Proposed night time view from south bank of Thames – LVMF view 13B



Existing view from Millennium Bridge – LVMF view 13A



Proposed view from Millennium Bridge – LVMF view 13A



Existing night time view from Millennium Bridge – LVMF view 13A



Proposed night time view from Millennium Bridge – LVMF view 13A

Existing view from Salvation Army towards Peter's Hill entrance



Proposed view from Salvation Army towards Peter's Hill entrance



Existing view from Queen Victoria Street towards Lambeth Hill entrance



Proposed view from Queen Victoria Street towards Lambeth Hill entran