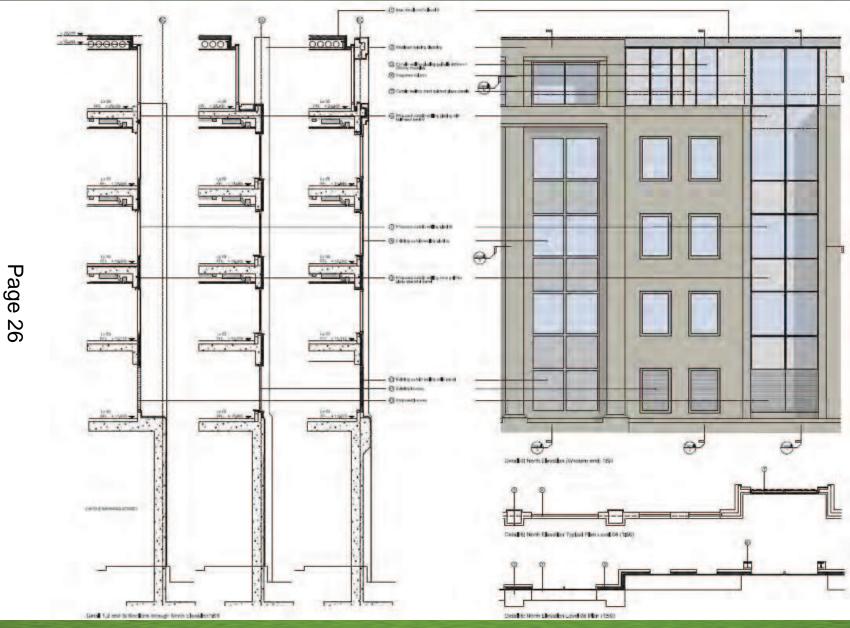

### **Planning and Transportation Committee**

Date: TUESDAY, 9 OCTOBER 2012

Time: 11.00 am

Venue: LIVERY HALL - WEST WING, GUILDHALL

5. REPORTS OF THE CITY PLANNING OFFICER RELATIVE TO PLANNING APPLICATIONS

John Barradell
Town Clerk and Chief Executive



## Page 1

# Planning & Transportation Committee

9<sup>th</sup> October 2012





Site location plan





Page 4

















Aerial view of proposed roof terrace









C Proposed view from South - showing St Paul's Height Limitations infringements PL.10 New additions shown coloured













Proposed section AA & DD - Looking west







Proposed detailed part elevation – North elevation, Lambeth Hill entrance



Proposed detailed part elevation – North elevation



Proposed detailed part elevation – West elevation



Proposed detailed part elevation – West elevation









# Millennium Bridge House Existing night time view from south bank of Thames – LVMF view 13B



Proposed night time view from south bank of Thames – LVMF view 13B



Existing view from Millennium Bridge – LVMF view 13A



Proposed view from Millennium Bridge – LVMF view 13A



Existing night time view from Millennium Bridge – LVMF view 13A



Proposed night time view from Millennium Bridge – LVMF view 13A

Existing view from Salvation Army towards Peter's Hill entrance



Proposed view from Salvation Army towards Peter's Hill entrance



Existing view from Queen Victoria Street towards Lambeth Hill entrance



Proposed view