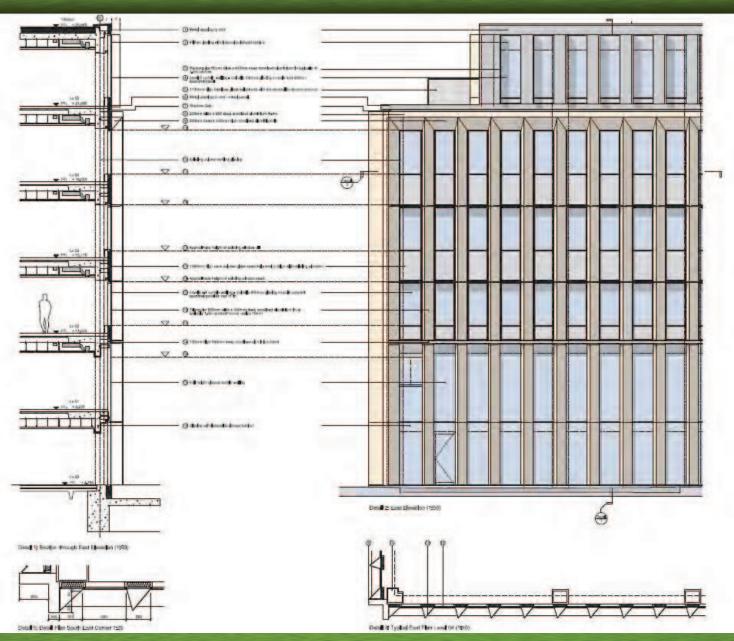

Proposed section AA & DD - Looking west

Proposed detailed part elevation – North elevation, Lambeth Hill entrance

Proposed detailed part elevation – North elevation

Proposed detailed part elevation – West elevation

Proposed detailed part elevation – West elevation