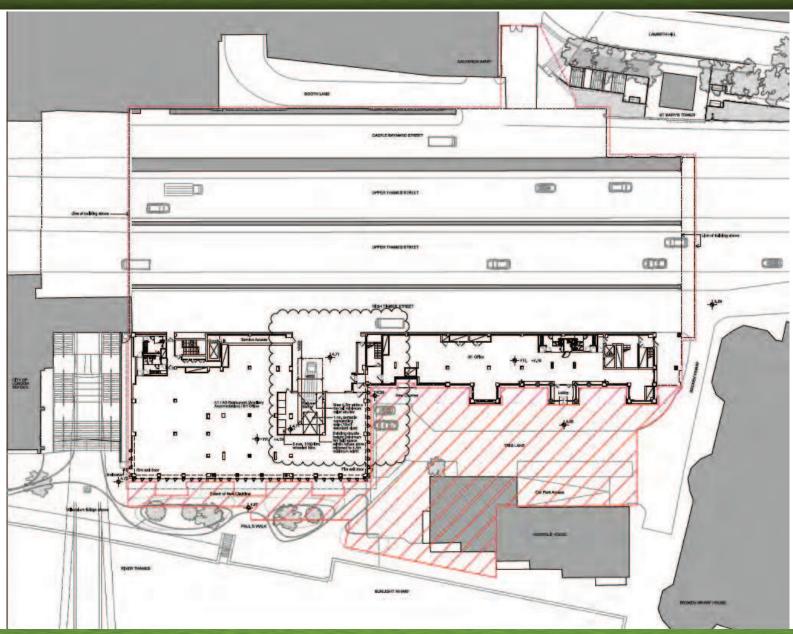

# Planning & Transportation Committee

9<sup>th</sup> October 2012

Site location plan

Page 4

Aerial view of proposed roof terrace

C Proposed view from South - showing St Paul's Height Limitations infringements PL.10 New additions shown coloured