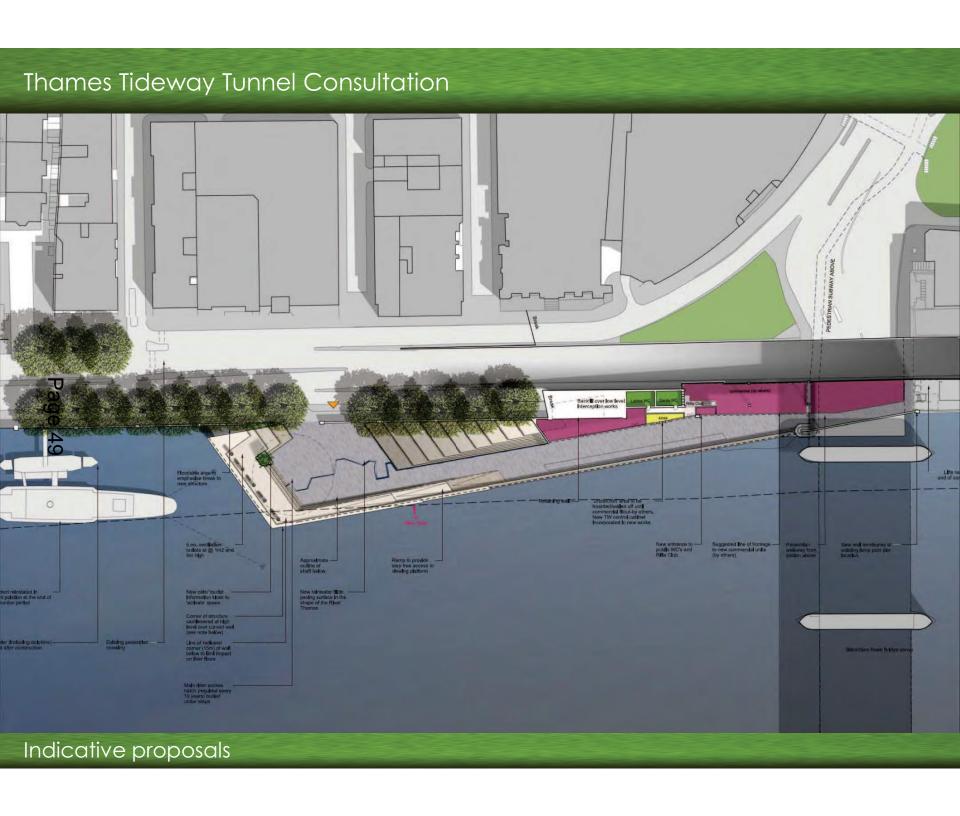

ng night time view from south bank of Thames – LVMF view 13B



Proposed night time view from south bank of Thames – LVMF view 13B



Existing view from Millennium Bridge – LVMF view 13A



Proposed view from Millennium Bridge – LVMF view 13A



Existing night time view from Millennium Bridge – LVMF view 13A



Proposed night time view from Millennium Bridge – LVMF view 13A

Existing view from Salvation Army towards Peter's Hill entrance



Proposed view from Salvation Army towards Peter's Hill entrance



Existing view from Queen Victoria Street towards Lambeth Hill entrance



Proposed view from Queen Victoria Street towards Lambeth Hill entrance



Existing view from Upper Thames Street towards St Mary's Church



Proposed view from Upper Thames Street towards St Mary's Church















# Planning & Transportation Next Committee

6<sup>th</sup> November 2012