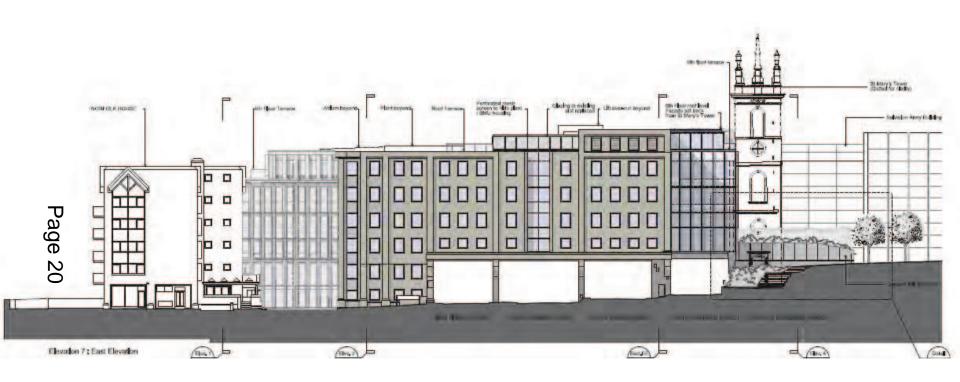

### **Planning and Transportation Committee**

Date: TUESDAY, 9 OCTOBER 2012

Time: 11.00 am

Venue: LIVERY HALL - WEST WING, GUILDHALL

5. REPORTS OF THE CITY PLANNING OFFICER RELATIVE TO PLANNING APPLICATIONS

John Barradell
Town Clerk and Chief Executive



## Page 1

# Planning & Transportation Committee

9<sup>th</sup> October 2012





Site location plan





Page 4

















Aerial view of proposed roof terrace









C Proposed view from South - showing St Paul's Height Limitations infringements PL.10 New additions shown coloured













Proposed section AA & DD - Looking west







Proposed detailed part elevation – North elevation, Lambeth Hill entrance



Proposed detailed part elevation – North elevation



Proposed detailed part elevation – West elevation



Proposed detailed part elevation – West elevation









# Millennium Bridge House Existing night time view from south bank of Thames – LVMF view 13B



Proposed night time view from south bank of Thames – LVMF view 13B



Existing view from Millennium Bridge – LVMF view 13A



Proposed view from Millennium Bridge – LVMF view 13A



Existing night time view from Millennium Bridge – LVMF view 13A



Proposed night time view from Millennium Bridge – LVMF view 13A

Existing view from Salvation Army towards Peter's Hill entrance



Proposed view from Salvatio