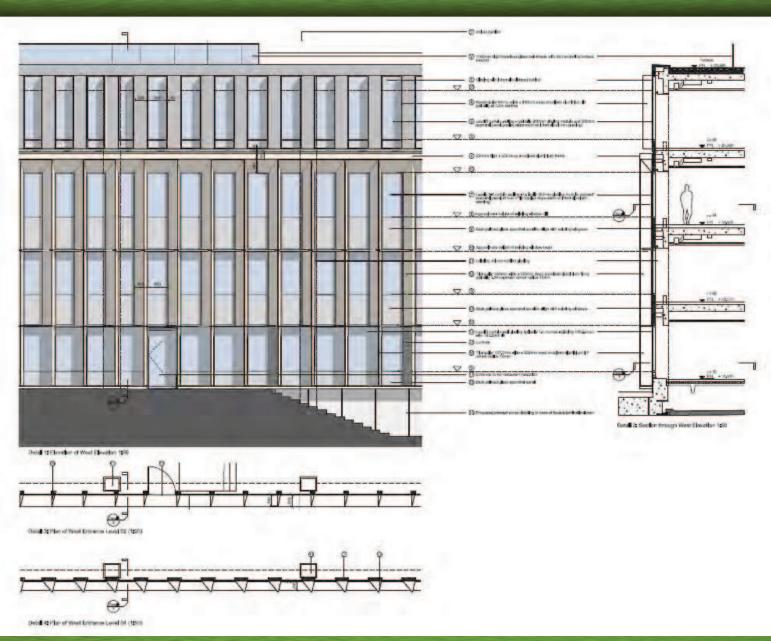

Proposed section AA & DD - Looking west

Proposed detailed part elevation – North elevation, Lambeth Hill entrance

Proposed detailed part elevation – North elevation

Proposed detailed part elevation – West elevation

Proposed detailed part elevation – West elevation