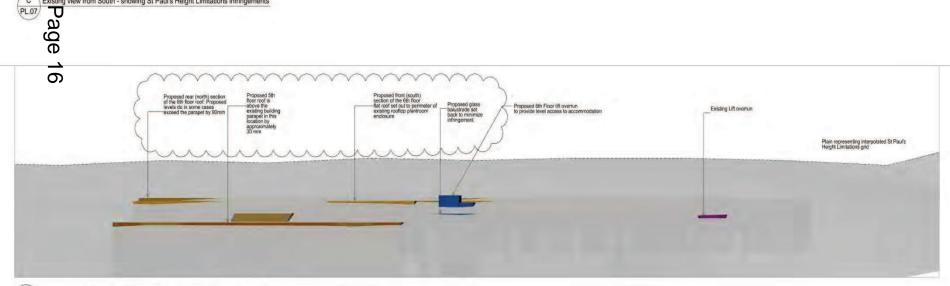

# Planning & Transportation Committee

9<sup>th</sup> October 2012

Site location plan

Page 4

Aerial view of proposed roof terrace

C Proposed view from South - showing St Paul's Height Limitations infringements PL.10 New additions shown coloured