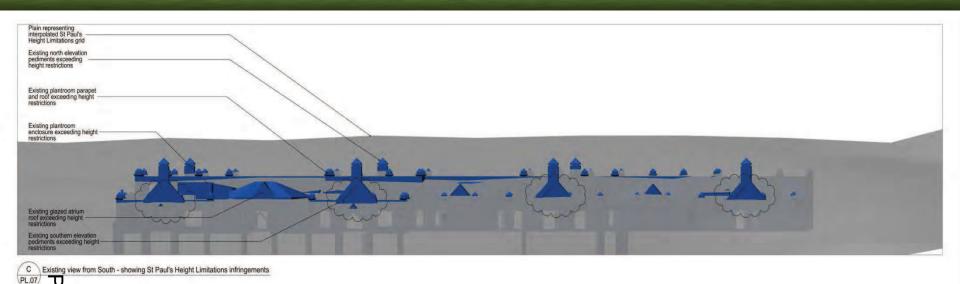

# Planning & Transportation Committee

9<sup>th</sup> October 2012

Site location plan

Page 4

Aerial view of proposed roof terrace

C Proposed view from South - showing St Paul's Height Limitations infringements PL.10 New additions shown coloured