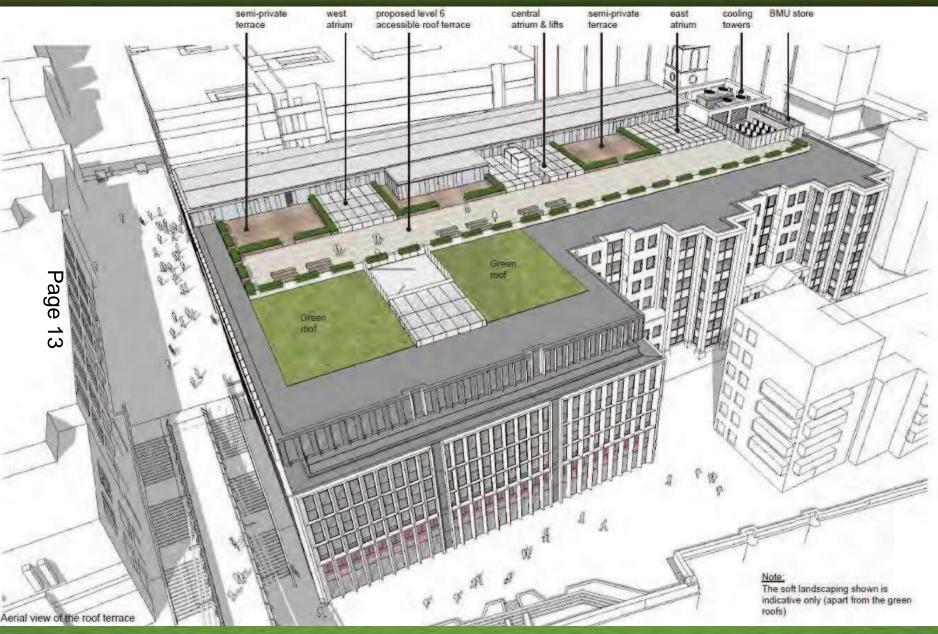

# Planning & Transportation Committee

9<sup>th</sup> October 2012

Site location plan

Page 4

Aerial view of proposed roof terrace

C Proposed view from South - showing St Paul's Height Limitations infringements PL.10 New additions shown coloured