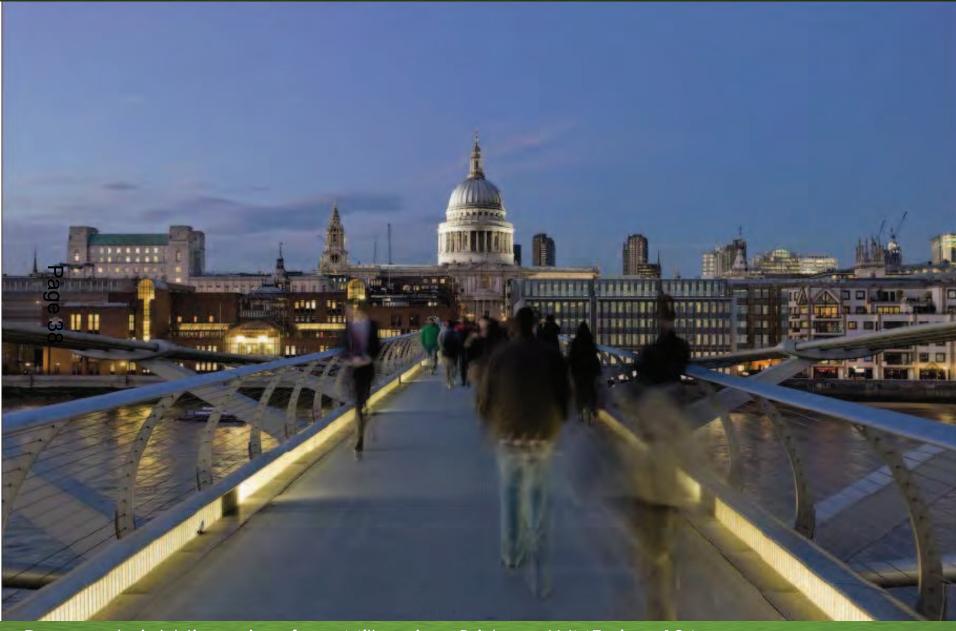

# Millennium Bridge House Existing night time view from south bank of Thames – LVMF view 13B

Proposed night time view from south bank of Thames – LVMF view 13B

Existing view from Millennium Bridge – LVMF view 13A

Proposed view from Millennium Bridge – LVMF view 13A

Existing night time view from Millennium Bridge – LVMF view 13A

Proposed night time view from Millennium Bridge – LVMF view 13A

Existing view from Salvation Army towards Peter's Hill entrance