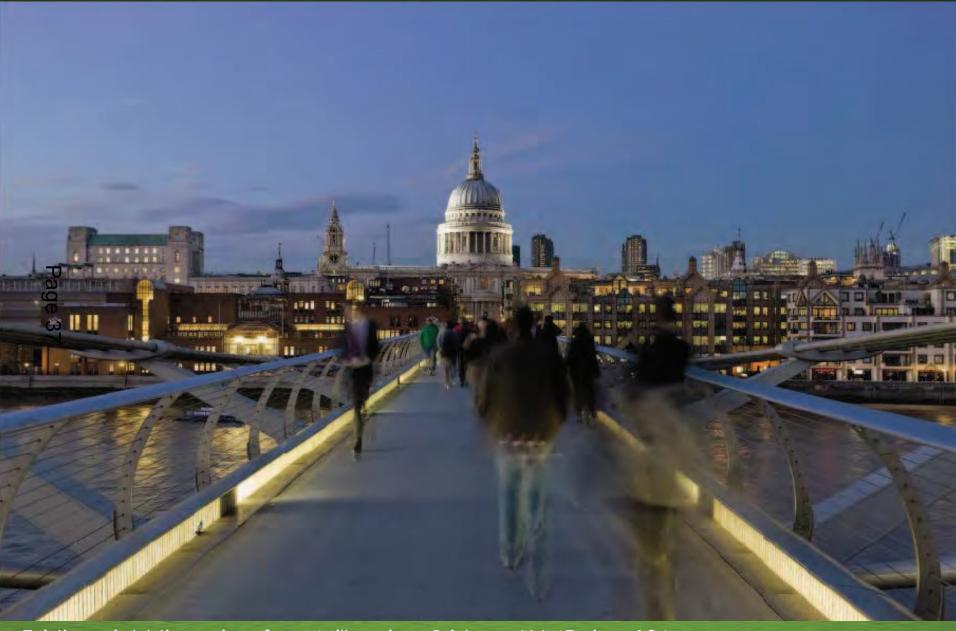

Proposed view from Millennium Bridge – LVMF view 13A

Existing night time view from Millennium Bridge – LVMF view 13A

Proposed night time view from Millennium Bridge – LVMF view 13A

Existing view from Salvation Army towards Peter's Hill entrance