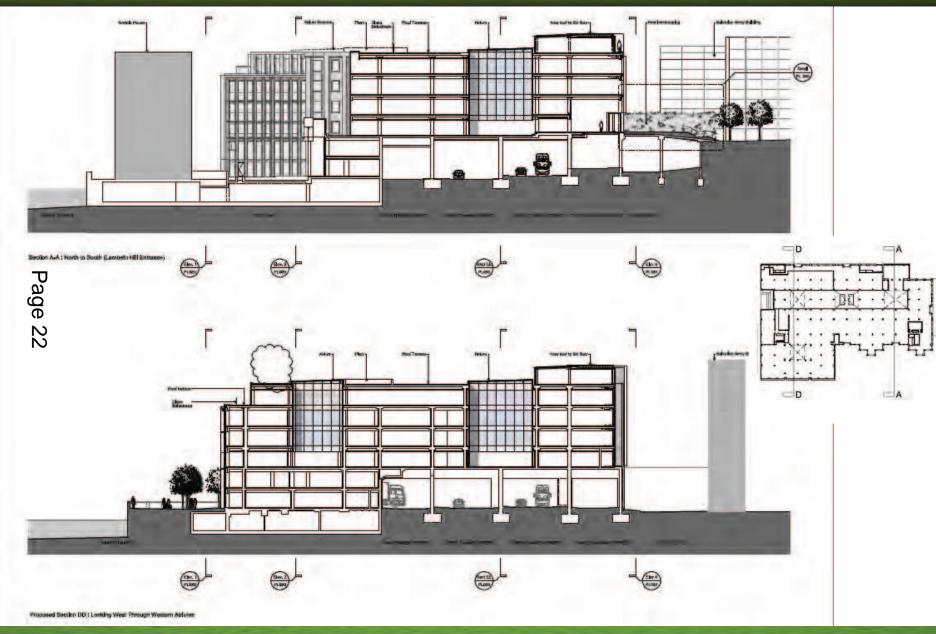

Proposed section AA & DD - Looking west

Proposed detailed part elevation – North elevation, Lambeth Hill entrance

Proposed detailed part elevation – North elevation

Proposed detailed part elevation – West elevation